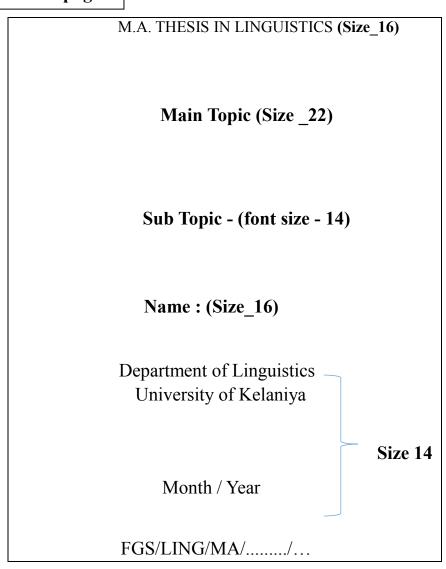

### 1. Title Page

- 1. Name of the Degree for which the thesis is submitted. (on top)
  - (In block letters- font: Times New Roman, size: 16)
- 2. Title (top next to name of the degree)
  - (In block letters, font: Times New Roman, size: 22 bold)
- 3. Full name of the candidate
  - (In block letters, font: Times New Roman, size: 16)
- 4. Name of the department and university. (font: Times New Roman, size: 14)
- 5. Month and year of submission (font: Times New Roman, size : 14)
- 6. Index Number: (at the bottom) (font: Times New Roman, size: 14)

# Cover Sample and 1st page