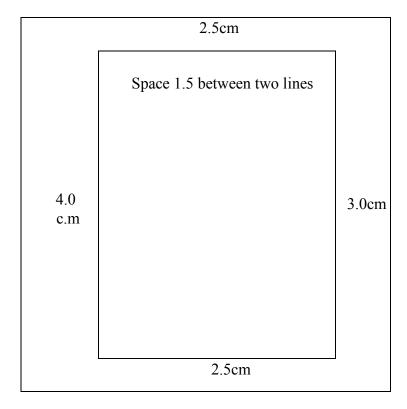

#### **Format**

1. Paper Size: A4

2. Font size: 12

3. Line Space: 1.5

4. Font : (English - Times New Roman) - (Sinhala – Fm Abhaya)

5. Margin of the paper: upper part of the paper should be 2.5 cm, left side of the paper should be 4.0 cm, right side of the paper should be 3.0 cm, and bottom side of the paper should be 2.5 cm.